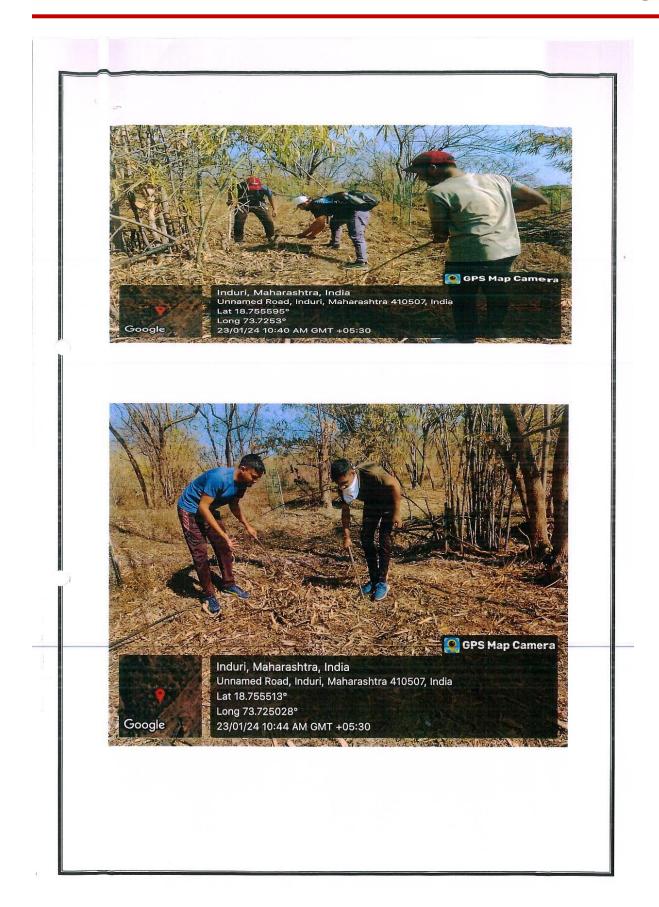

## Tree plantation at Bhandara Dongar

All students hereby inform that NSS Unit of college has organised "TREE PLANTATION AT BHANDARA DONGAR"

Date: 30/07/2023 Time: 11:00 AM

NSS Program Officer

Mr.R.M.Gurav

### NSS REGULAR ACTIVITY REPORT 2023- 2024

| 1.  | Name of activity                                 | Tree Plantation at Bhandara Dongar                                                                                                                                                                                                                                                                                                                                                                                                                                                 |
|-----|--------------------------------------------------|------------------------------------------------------------------------------------------------------------------------------------------------------------------------------------------------------------------------------------------------------------------------------------------------------------------------------------------------------------------------------------------------------------------------------------------------------------------------------------|
| 2.  | Date of activity                                 | Sunday, 30/07/2023                                                                                                                                                                                                                                                                                                                                                                                                                                                                 |
| 3.  | Time                                             | 9:00 am to 1:30 pm                                                                                                                                                                                                                                                                                                                                                                                                                                                                 |
| 4.  | No. of total students participated               | 43                                                                                                                                                                                                                                                                                                                                                                                                                                                                                 |
| 5.  | Occasion of activity                             | -                                                                                                                                                                                                                                                                                                                                                                                                                                                                                  |
| 6.  | Organizing unit/ agency/<br>collaborating agency | Art of Living                                                                                                                                                                                                                                                                                                                                                                                                                                                                      |
| 7.  | Place of activity                                | Bhandara Dongar, Jambawade, Maval, Pune                                                                                                                                                                                                                                                                                                                                                                                                                                            |
| 8.  | Objectives of activity                           | The purpose of tree plantation is to save the endangered environment and to beautify our life To aware the students regarding our environment & importance of tree.                                                                                                                                                                                                                                                                                                                |
| 9.  | Outcome of activity                              | Students get aware about importance of trees.  This activity helped student to become good citizen of India who knows the value of trees.                                                                                                                                                                                                                                                                                                                                          |
| 10. | Summary of activity                              | The activity is organized in collaboration with Art of living. Total 43 students of Modern College of Pharmacy, Nigdi were participated in this activity. All student came at sharp 8:30 am at Indoori Phata. After the breakfast we gathered at Bhandara dongar. Art of Living volunteers gave the demonstration that how the proper tree plantation is to be done. Then we made group of student to work effectively. All Indian species of trees were planted in this activity. |
| 11. | Activity co-coordinator                          | Mr. R.M.Gurav                                                                                                                                                                                                                                                                                                                                                                                                                                                                      |