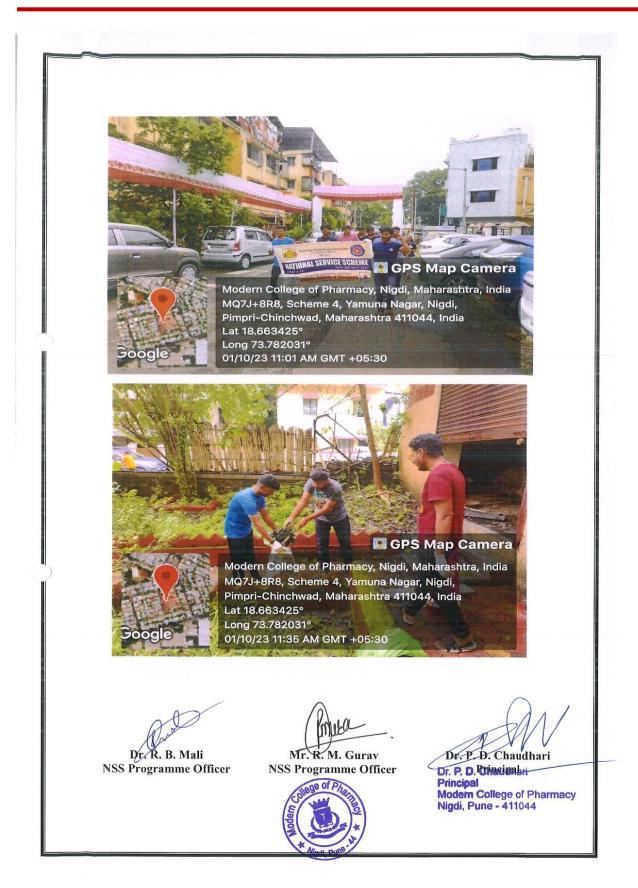

## Tree plantation at Bhandara Dongar

All students hereby inform that NSS Unit of college has organised "TREE PLANTATION AT BHANDARA DONGAR"

Date: 30/07/2023 Time: 11:00 AM

NSS Program Officer

Mr.R.M.Gurav

Date: 28/07/2023

## NOTICE

All the B.Pharm, and Pharm.D students of Modern College of Pharmacy, Nigdi Pune are hereby informed that our college will be organizing Tree plantation activity on 30/07/2023 at Bhandara Hills, Jambawade ,Maval, Pune Maharashtra. Interested students can give their names to Mr. R.M.Gurav on 28/07/2023. College bus will be departing sharp at 8.30am for Tree plantation. Interested students can compulsorily report to NSS office at 8.15am.

Date: 30/07/2023

Time: 9:00 am to 1:30 pm

Venue: Bhandara Hills, Jambawade ,Maval,Pune Maharashtra

Note:

Breakfast will be provided by college.

Students must carry the ID card for the program.

For more updates follow the official Facebook & Instagram Account of MCOP Nigdi