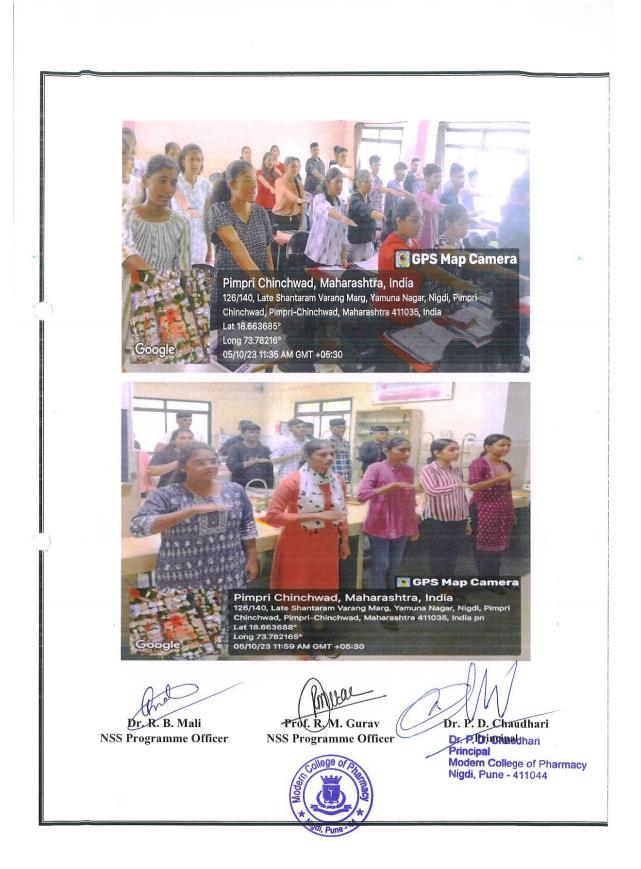

## **CHANDRAYAAN-3 LANDING**

All students hereby inform that NSS Unit of college has organised "CHANDRAYAAN-3 LANDING"

Date: 23/08/2023 Time: 11:00 AM

Mr.R.M.Gurav

NSS Program Officer PT'

r. p. D. D

Dr.P.D.Chaudhari
Principal

## NOTICE

All theB.Pharm, Pharm.Dstudents andTeaching Staff, Non-Teaching Staff& Office Staff of Modern College of Pharmacy Nigdiare hereby informed that collegehas made the arrangement to show the "Chandrayaan-3 Soft Landing Telecast". All the interested students can gathered in Class Room No. 2 on 23<sup>rd</sup> August 2023 at 5:15 pm.

## NSS REGULAR ACTIVITY REPORT 2023- 2024

| 1.  | Name of activity                                 | Chandrayan 3 Activity                                                                                                                  |
|-----|--------------------------------------------------|----------------------------------------------------------------------------------------------------------------------------------------|
| 2.  | Date of activity                                 | 23-8-2023                                                                                                                              |
| 3.  | Time                                             | 5:15 - 6:15 pm                                                                                                                         |
| 4.  | No. of total students participated               | 50                                                                                                                                     |
| 5.  | Occasion of activity                             | Chandrayan 3 soft landing telecast                                                                                                     |
| 6.  | Organizing unit/ agency/<br>collaborating agency | P.E.S Modern College of Pharmacy, Nigdi, Pune                                                                                          |
| 7.  | Place of activity                                | P.E.S Modern College of Pharmacy, Nigdi, Pune                                                                                          |
| 8.  | Objectives of activity                           | To inculcate patriotism amongst the students and to Demonstrate end-to-end capability in safe landing and roving on the lunar surface. |
| 9.  | Outcome of activity                              | All students are Actively participated in this activity and enjoyed the India's pride moment                                           |
| 10. | Activity co-coordinator                          | Prof. R. M. Gurav, Dr. R. B. Mali                                                                                                      |