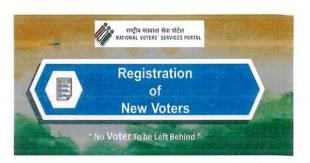

## **MODERN COLLEGE OF PHARMACY**

Sector No. 21, Yamunanagar, Nigdi, Pune - 411 044. (Accredited by NBA & NAAC)

URL: www.mcop.org.in, Email-mcopnigdi44@gmail.com

| Sr.no. | Name of the activity                      | Organizing unit/ agency/collaborating agency | Name of the scheme                                   | Number of<br>students<br>participated in<br>such activities |
|--------|-------------------------------------------|----------------------------------------------|------------------------------------------------------|-------------------------------------------------------------|
| 1      | Tree plantation at Bhandara <u>Dongar</u> | NSS Unit MCOP Nigdi                          | Green India Mission                                  | 43                                                          |
| 2      | Chandrayaan -3 Landing                    | NSS Unit MCOP Nigdi                          | National Awareness<br>Programme                      | 50                                                          |
| 3      | Rakhi For Nation Activity                 | NSS Unit MCOP Nigdi                          | National Awareness<br>Programme                      | 25                                                          |
| 4      | Meri Mati Mera Desh Competition           | NSS Unit MCOP Nigdi                          | National Awareness<br>Programme                      | 4                                                           |
| 5      | New Voter Registration                    | NSS Unit MCOP Nigdi                          | National Awareness<br>Programme                      | 100                                                         |
| 6      | Indian Swachata League                    | NSS Unit MCOP Nigdi                          | Green India Mission<br>and Swachha Bharat<br>Abhiyan | 70                                                          |
| 7      | Pharmacist Day                            | NSS Unit MCOP Nigdi                          | Professionalism<br>awareness Program                 | 60                                                          |
| 8      | Blood Donation Camp                       | NSS Unit MCOP Nigdi                          | Help/Donation Drive                                  | 45                                                          |
| 9      | Gandhi Jayanti Cleaning <u>Drive</u>      | NSS Unit MCOP Nigdi                          | Green India Mission<br>and Swachh Bharat<br>Abhiyan  | 40                                                          |