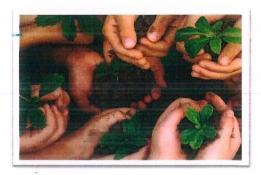

## **Tree Plantation at Bhandara Dongar**

## Tree plantation at Bhandara Dongar

All students hereby inform that NSS Unit of college has organised "TREE PLANTATION AT BHANDARA DONGAR"

Date: 30/07/2023 Time: 11:00 AM

NSS Program Officer

Mr.R.M.Gurav