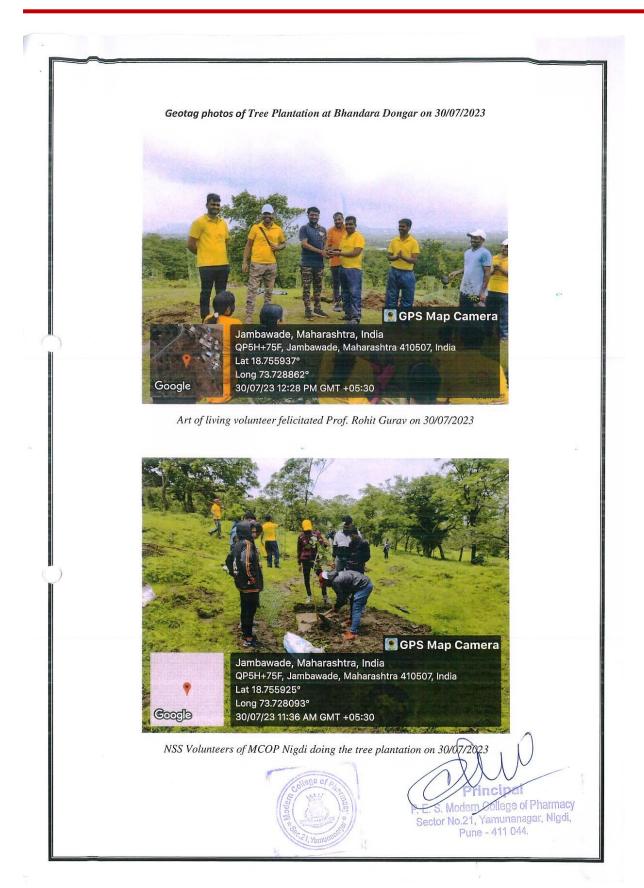

## **Tree Plantation at Bhandara Dongar**

## Tree plantation at Bhandara Dongar

All students hereby inform that NSS Unit of college has organised "TREE PLANTATION AT BHANDARA DONGAR"

Date: 30/07/2023 Time: 11:00 AM

NSS Program Officer

Mr.R.M.Gurav

### NSS REGULAR ACTIVITY REPORT 2023- 2024

| 1.  | Name of activity                                 | Tree Plantation at Bhandara Dongar                                                                                                                                                                                                                                                                                                                                                                                                                                                 |
|-----|--------------------------------------------------|------------------------------------------------------------------------------------------------------------------------------------------------------------------------------------------------------------------------------------------------------------------------------------------------------------------------------------------------------------------------------------------------------------------------------------------------------------------------------------|
| 2.  | Date of activity                                 | Sunday, 30/07/2023                                                                                                                                                                                                                                                                                                                                                                                                                                                                 |
| 3.  | Time                                             | 9:00 am to 1:30 pm                                                                                                                                                                                                                                                                                                                                                                                                                                                                 |
| 4.  | No. of total students participated               | 43                                                                                                                                                                                                                                                                                                                                                                                                                                                                                 |
| 5.  | Occasion of activity                             | -                                                                                                                                                                                                                                                                                                                                                                                                                                                                                  |
| 6.  | Organizing unit/ agency/<br>collaborating agency | Art of Living                                                                                                                                                                                                                                                                                                                                                                                                                                                                      |
| 7.  | Place of activity                                | Bhandara Dongar, Jambawade, Maval, Pune                                                                                                                                                                                                                                                                                                                                                                                                                                            |
| 8.  | Objectives of activity                           | The purpose of tree plantation is to save the endangered environment and to beautify our life To aware the students regarding our environment & importance of tree.                                                                                                                                                                                                                                                                                                                |
| 9.  | Outcome of activity                              | Students get aware about importance of trees.  This activity helped student to become good citizen of India who knows the value of trees.                                                                                                                                                                                                                                                                                                                                          |
| 10. | Summary of activity                              | The activity is organized in collaboration with Art of living. Total 43 students of Modern College of Pharmacy, Nigdi were participated in this activity. All student came at sharp 8:30 am at Indoori Phata. After the breakfast we gathered at Bhandara dongar. Art of Living volunteers gave the demonstration that how the proper tree plantation is to be done. Then we made group of student to work effectively. All Indian species of trees were planted in this activity. |
| 11. | Activity co-coordinator                          | Mr. R.M.Gurav                                                                                                                                                                                                                                                                                                                                                                                                                                                                      |