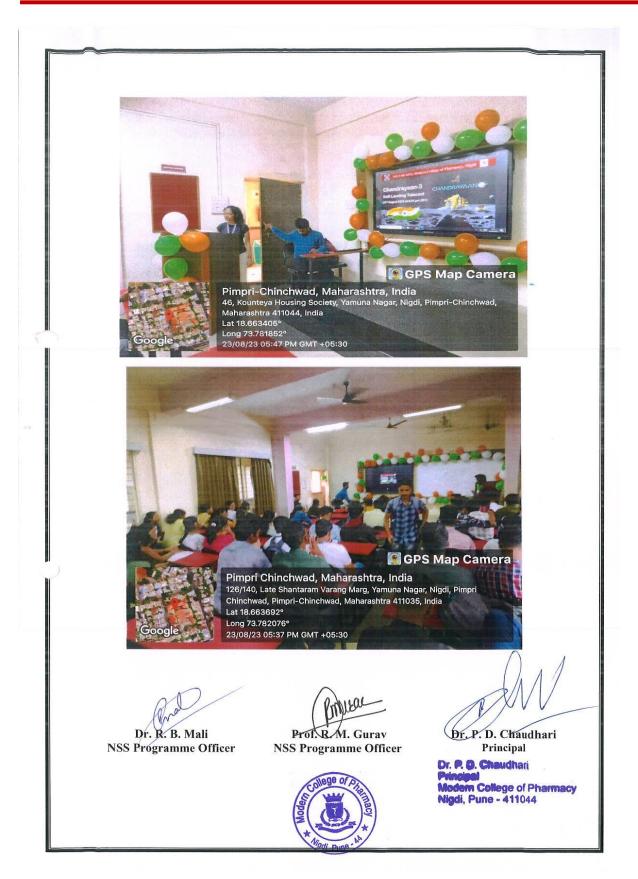

## **Chandrayaan -3 Landing**

8/23/23, 1:33 PM

SPPU Webmail :: Chandrayaan-3 Soft-landing telecast

Sub ject

Chandrayaan-3 Soft-landing telecast

From

SPPU Notifications <no-reply@pun.unipune.ac.in>

To

## **CHANDRAYAAN-3 LANDING**

All students hereby inform that NSS Unit of college has organised "CHANDRAYAAN-3 LANDING"

Date: 23/08/2023 Time: 11:00 AM

Mr.R.M.Gurav

NSS Program Officer PT'

r. p. D. D

Dr.P.D.Chaudhari
Principal

## NOTICE

All theB.Pharm, Pharm.Dstudents andTeaching Staff, Non-Teaching Staff& Office Staff of Modern College of Pharmacy Nigdiare hereby informed that collegehas made the arrangement to show the "Chandrayaan-3 Soft Landing Telecast". All the interested students can gathered in Class Room No. 2 on 23<sup>rd</sup> August 2023 at 5:15 pm.

## NSS REGULAR ACTIVITY REPORT 2023- 2024

| 1.  | Name of activity                                 | Chandrayan 3 Activity                                                                                                                  |
|-----|--------------------------------------------------|----------------------------------------------------------------------------------------------------------------------------------------|
| 2.  | Date of activity                                 | 23-8-2023                                                                                                                              |
| 3.  | Time                                             | 5:15 - 6:15 pm                                                                                                                         |
| 4.  | No. of total students participated               | 50                                                                                                                                     |
| 5.  | Occasion of activity                             | Chandrayan 3 soft landing telecast                                                                                                     |
| 6.  | Organizing unit/ agency/<br>collaborating agency | P.E.S Modern College of Pharmacy, Nigdi, Pune                                                                                          |
| 7.  | Place of activity                                | P.E.S Modern College of Pharmacy, Nigdi, Pune                                                                                          |
| 8.  | Objectives of activity                           | To inculcate patriotism amongst the students and to Demonstrate end-to-end capability in safe landing and roving on the lunar surface. |
| 9.  | Outcome of activity                              | All students are Actively participated in this activity and enjoyed the India's pride moment                                           |
| 10. | Activity co-coordinator                          | Prof. R. M. Gurav, Dr. R. B. Mali                                                                                                      |