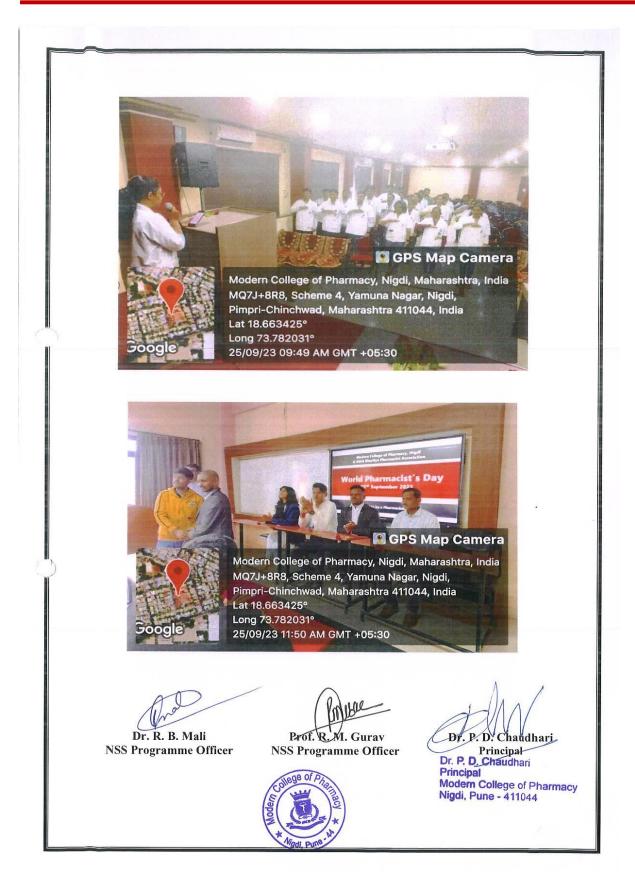

bally on 25th September every year. This day is celebrated to create awareness about the role of pharmacist in improving health. In this context we also have conducted a Event based on a Theme like Debate competition and Quiz competition                                                                                                             |
| 11. | Activity co-coordinator                          | Prof. R.M.Gurav<br>Dr. R.B. Mali                                                                                                                                                                                                                                                                                                                                                                |





















## P. E. Society's Modern College of Pharmacy, Nigdi. Pune-44 NSS Regular Activity 2023-24

## Pharmacist Day

## 25/09/2023

| Sr. No. | Name of Volunteers         | Signature  |
|---------|----------------------------|------------|
| 1.      | SAKSHI PRAVIN PALVE        | Falve      |
| 2.      | VAISHNAVI DADARAO MORE     | More.      |
| 3.      | SHREYAS RAGHUNATH MOHITE   | Cinest     |
| 4.      | ADITYA LAXMAN BABHALKAR    | ddit       |
| , 5.    | SOHAN NARENDRA BHARAMBE    | Sohoun     |
| 6.      | VISHAL SACHIN GANGAWANE    | Visla.     |
| 7.      | ADITI SADANAND NAGLE       | Dri        |
| 8.      | SHRUSHTI ANANDA LANDGE     | Standge.   |
| 9.      | PRANAV PRAMOD JADHAV       | Fadhar     |
| 10.     | SHRUSHTI DINESH MAGADE     | Erwitt.    |
| 11.     |