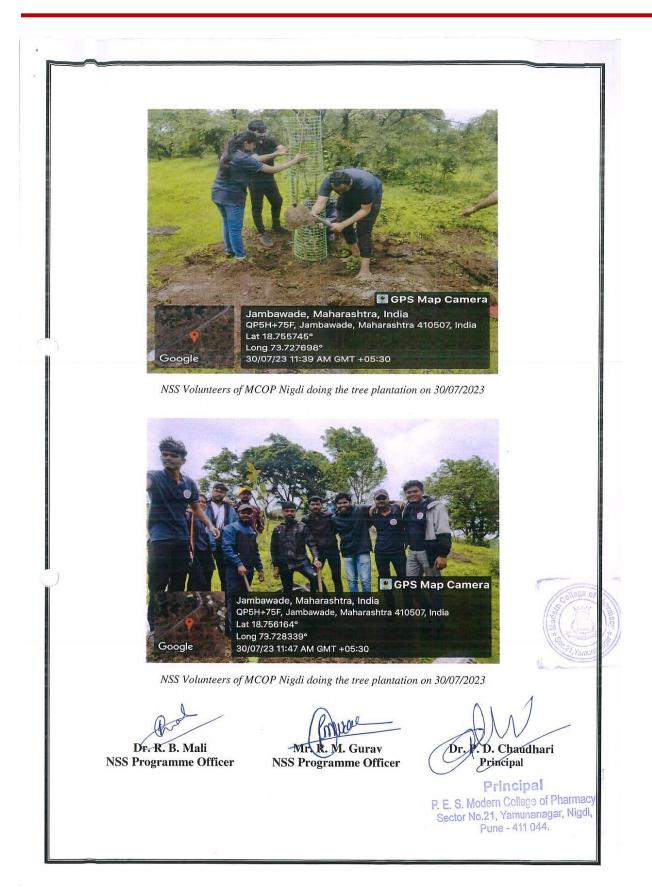

## **Tree Plantation at Bhandara Dongar**

## Tree plantation at Bhandara Dongar

All students hereby inform that NSS Unit of college has organised "TREE PLANTATION AT BHANDARA DONGAR"

Date: 30/07/2023 Time: 11:00 AM

NSS Program Officer

Mr.R.M.Gurav

### NSS REGULAR ACTIVITY REPORT 2023- 2024

| 1.  | Name of activity                                 | Tree Plantation at Bhandara Dongar                                                                                                                                                                                                                                                                                                                                                                                                                                                 |
|-----|--------------------------------------------------|------------------------------------------------------------------------------------------------------------------------------------------------------------------------------------------------------------------------------------------------------------------------------------------------------------------------------------------------------------------------------------------------------------------------------------------------------------------------------------|
| 2.  | Date of activity                                 | Sunday, 30/07/2023                                                                                                                                                                                                                                                                                                                                                                                                                                                                 |
| 3.  | Time                                             | 9:00 am to 1:30 pm                                                                                                                                                                                                                                                                                                                                                                                                                                                                 |
| 4.  | No. of total students participated               | 43                                                                                                                                                                                                                                                                                                                                                                                                                                                                                 |
| 5.  | Occasion of activity                             | -                                                                                                                                                                                                                                                                                                                                                                                                                                                                                  |
| 6.  | Organizing unit/ agency/<br>collaborating agency | Art of Living                                                                                                                                                                                                                                                                                                                                                                                                                                                                      |
| 7.  | Place of activity                                | Bhandara Dongar, Jambawade, Maval, Pune                                                                                                                                                                                                                                                                                                                                                                                                                                            |
| 8.  | Objectives of activity                           | The purpose of tree plantation is to save the endangered environment and to beautify our life To aware the students regarding our environment & importance of tree.                                                                                                                                                                                                                                                                                                                |
| 9.  | Outcome of activity                              | Students get aware about importance of trees.  This activity helped student to become good citizen of India who knows the value of trees.                                                                                                                                                                                                                                                                                                                                          |
| 10. | Summary of activity                              | The activity is organized in collaboration with Art of living. Total 43 students of Modern College of Pharmacy, Nigdi were participated in this activity. All student came at sharp 8:30 am at Indoori Phata. After the breakfast we gathered at Bhandara dongar. Art of Living volunteers gave the demonstration that how the proper tree plantation is to be done. Then we made group of student to work effectively. All Indian species of trees were planted in this activity. |
| 11. | Activity co-coordinator                          | Mr. R.M.Gurav                                                                                                                                                                                                                                                                                                                                                                                                                                                                      |