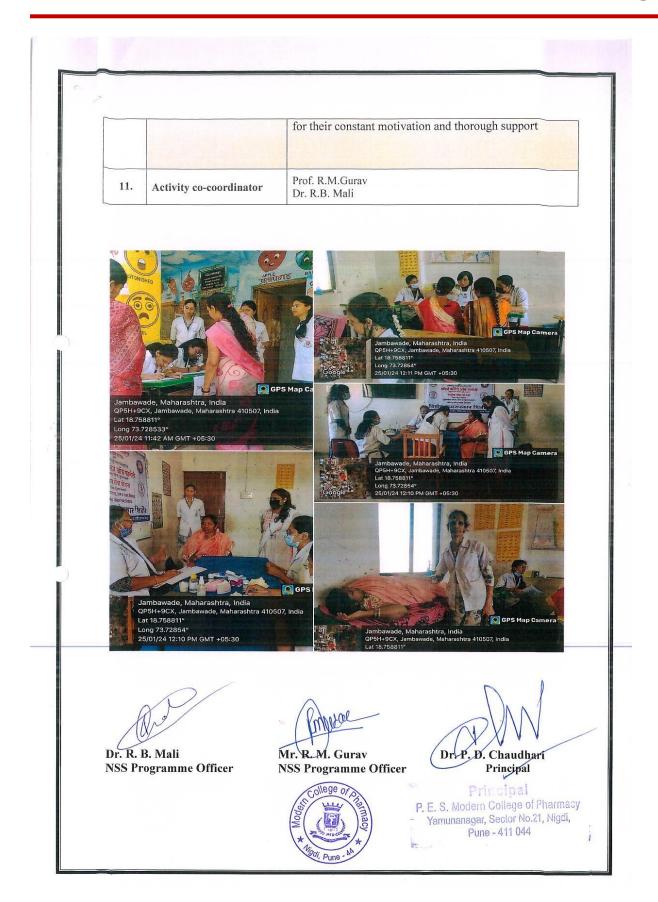

### NSS REGULAR ACTIVITY REPORT 2023- 2024

| 1.  | Name of activity                                 | Tree Plantation at Bhandara Dongar                                                                                                                                                                                                                                                                                                                                                                                                                                                 |
|-----|--------------------------------------------------|------------------------------------------------------------------------------------------------------------------------------------------------------------------------------------------------------------------------------------------------------------------------------------------------------------------------------------------------------------------------------------------------------------------------------------------------------------------------------------|
| 2.  | Date of activity                                 | Sunday, 30/07/2023                                                                                                                                                                                                                                                                                                                                                                                                                                                                 |
| 3.  | Time                                             | 9:00 am to 1:30 pm                                                                                                                                                                                                                                                                                                                                                                                                                                                                 |
| 4.  | No. of total students participated               | 43                                                                                                                                                                                                                                                                                                                                                                                                                                                                                 |
| 5.  | Occasion of activity                             | -                                                                                                                                                                                                                                                                                                                                                                                                                                                                                  |
| 6.  | Organizing unit/ agency/<br>collaborating agency | Art of Living                                                                                                                                                                                                                                                                                                                                                                                                                                                                      |
| 7.  | Place of activity                                | Bhandara Dongar, Jambawade, Maval, Pune                                                                                                                                                                                                                                                                                                                                                                                                                                            |
| 8.  | Objectives of activity                           | The purpose of tree plantation is to save the endangered environment and to beautify our life To aware the students regarding our environment & importance of tree.                                                                                                                                                                                                                                                                                                                |
| 9.  | Outcome of activity                              | Students get aware about importance of trees.  This activity helped student to become good citizen of India who knows the value of trees.                                                                                                                                                                                                                                                                                                                                          |
| 10. | Summary of activity                              | The activity is organized in collaboration with Art of living. Total 43 students of Modern College of Pharmacy, Nigdi were participated in this activity. All student came at sharp 8:30 am at Indoori Phata. After the breakfast we gathered at Bhandara dongar. Art of Living volunteers gave the demonstration that how the proper tree plantation is to be done. Then we made group of student to work effectively. All Indian species of trees were planted in this activity. |
| 11. | Activity co-coordinator                          | Mr. R.M.Gurav                                                                                                                                                                                                                                                                                                                                                                                                                                                                      |