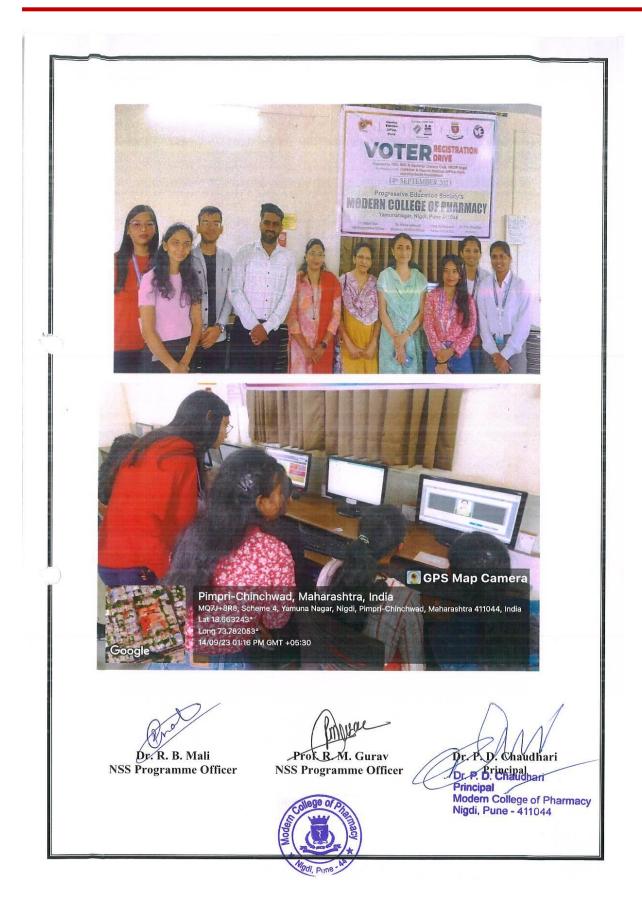

## **MODERN COLLEGE OF PHARMACY**

Sector No. 21, Yamunanagar, Nigdi, Pune - 411 044. (Accredited by NBA & NAAC)

URL: www.mcop.org.in, Email-mcopnigdi44@gmail.com

| Sr.no. | Name of the activity                      | Organizing unit/ agency/collaborating agency | Name of the scheme                                   | Number of<br>students<br>participated in<br>such activities |
|--------|-------------------------------------------|----------------------------------------------|------------------------------------------------------|-------------------------------------------------------------|
| 1      | Tree plantation at Bhandara <u>Dongar</u> | NSS Unit MCOP Nigdi                          | Green India Mission                                  | 43                                                          |
| 2      | Chandrayaan -3 Landing                    | NSS Unit MCOP Nigdi                          | National Awareness<br>Programme                      | 50                                                          |
| 3      | Rakhi For Nation Activity                 | NSS Unit MCOP Nigdi                          | National Awareness<br>Programme                      | 25                                                          |
| 4      | Meri Mati Mera Desh Competition           | NSS Unit MCOP Nigdi                          | National Awareness<br>Programme                      | 4                                                           |
| 5      | New Voter Registration                    | NSS Unit MCOP Nigdi                          | National Awareness<br>Programme                      | 100                                                         |
| 6      | Indian Swachata League                    | NSS Unit MCOP Nigdi                          | Green India Mission<br>and Swachha Bharat<br>Abhiyan | 70                                                          |
| 7      | Pharmacist Day                            | NSS Unit MCOP Nigdi                          | Professionalism<br>awareness Program                 | 60                                                          |
| 8      | Blood Donation Camp                       | NSS Unit MCOP Nigdi                          | Help/Donation Drive                                  | 45                                                          |
| 9      | Gandhi Jayanti Cleaning <u>Drive</u>      | NSS Unit MCOP Nigdi                          | Green India Mission<br>and Swachh Bharat<br>Abhiyan  | 40                                                          |