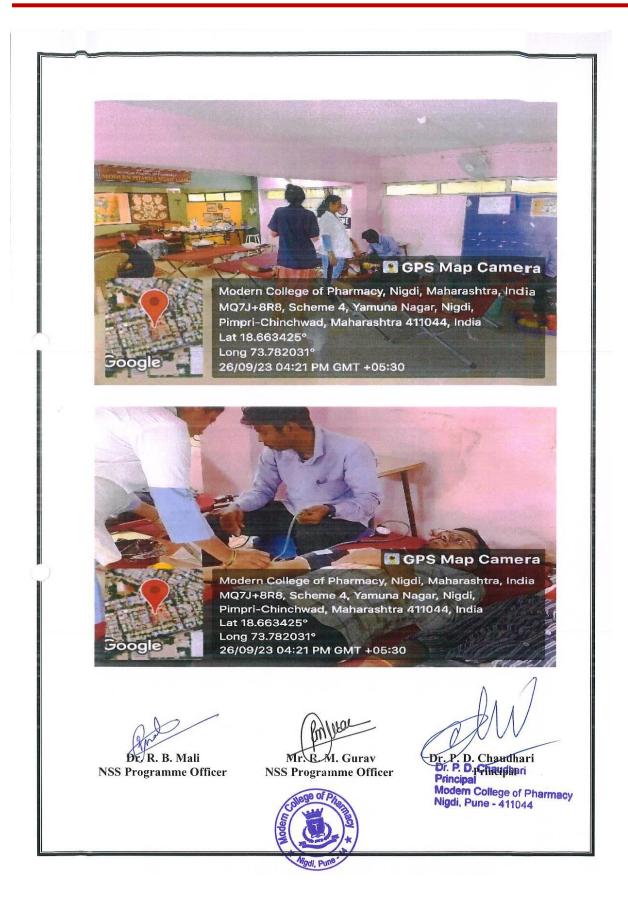

## NSS REGULAR ACTIVITY REPORT 2023-2024

| 1.  | Name of activity                                 | Rakhi for Nation                                                                                                                                                                                                                                                                                                                                                                                                                                                                                                                                                                                                                                                                            |
|-----|--------------------------------------------------|---------------------------------------------------------------------------------------------------------------------------------------------------------------------------------------------------------------------------------------------------------------------------------------------------------------------------------------------------------------------------------------------------------------------------------------------------------------------------------------------------------------------------------------------------------------------------------------------------------------------------------------------------------------------------------------------|
| 2.  | Date of activity                                 | Wednesday, 30/08/2023                                                                                                                                                                                                                                                                                                                                                                                                                                                                                                                                                                                                                                                                       |
| 3.  | Time                                             | 9:00 am to 11:00 am                                                                                                                                                                                                                                                                                                                                                                                                                                                                                                                                                                                                                                                                         |
| 4.  | No. of total students participated               | 25                                                                                                                                                                                                                                                                                                                                                                                                                                                                                                                                                                                                                                                                                          |
| 5.  | Occasion of activity                             | Rakshabandhan                                                                                                                                                                                                                                                                                                                                                                                                                                                                                                                                                                                                                                                                               |
| 6.  | Organizing unit/ agency/<br>collaborating agency | ٠                                                                                                                                                                                                                                                                                                                                                                                                                                                                                                                                                                                                                                                                                           |
| 7.  | Place of activity                                | Army Unit Kirkee EME STN.                                                                                                                                                                                                                                                                                                                                                                                                                                                                                                                                                                                                                                                                   |
| 8.  | Objectives of activity                           | The activity is organised to show gratitude towards our Indian soldiers who protect every citizen like a brother.                                                                                                                                                                                                                                                                                                                                                                                                                                                                                                                                                                           |
| 9.  | Outcome of activity                              | College girls felt proud while celebrating the Rakhi with the Indian Soldiers. A fruitful conversation was done within the NSS Volunteers & Army officials.                                                                                                                                                                                                                                                                                                                                                                                                                                                                                                                                 |
| 10. | Summary of activity                              | NSS Unit received the permission from the Headquarter of Khadki to celebrate the Rakhi for Nation Activity at Army Unit Kirkee EME STN. 25 NSS Volunteers reported at sharp 8:30 at College. Then all participants went to Activity location via local train from Akurdi to Khadki. At the beginning of activity Vaibhavi Deshmukh, Ankita Khaire, Vaishanavi Atole shared their feeling towards the soldiers. After that Major Ashish Sir & Major Piyush sir guided the volunteers. Then girls volunteers tied the Rakhi on the hands of Indian soldiers. Army unit then offered the tea party to the NSS Volunteers. Volunteer learned a true patriotism & discipline from this activity. |
| 11. | Activity co-coordinator                          | Mr. R.M. Gurav, Ms. P. V. Bagde & Dr. R. B. Mali                                                                                                                                                                                                                                                                                                                                                                                                                                                                                                                                                                                                                                            |

ern College of Pharmacy No.21 Yamunanagar, Nigdi, Pune - 411 044.

Girls Volunteers celebrating the Rakhi with Indian soldiers on 30/08/2023

NSS Volunteers of MCOP Nigdi at Army Unit Kirkee EME STN on 30/08/2023