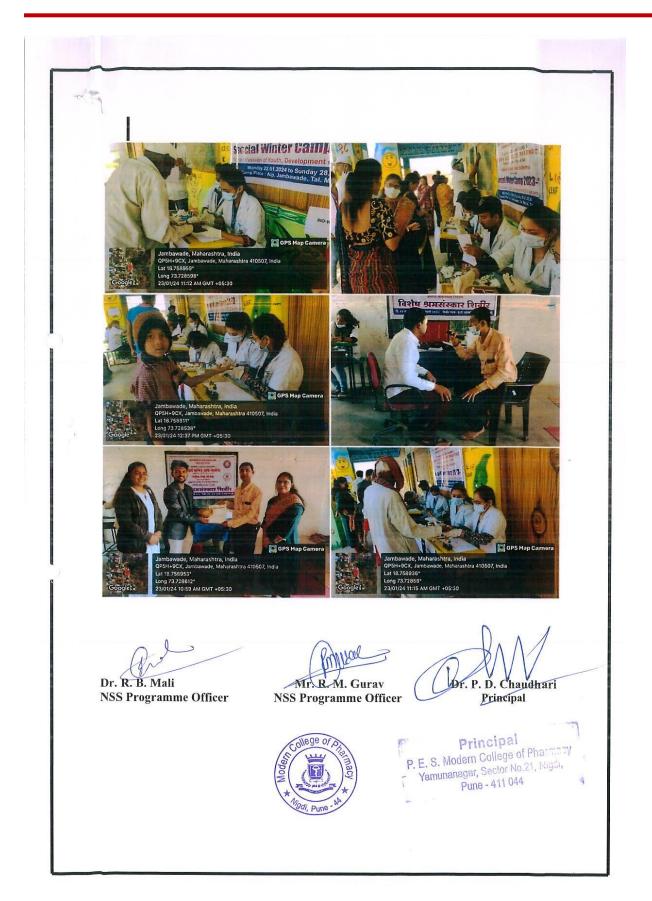

## Criteria 3: Research, Innovations and Extension

| Sr.<br>No. | Name of the activity                                                                                 | Organizing unit/<br>agency/collaborating<br>agency | Name of the scheme                                   | Number of<br>students<br>participated<br>in such<br>activities |
|------------|------------------------------------------------------------------------------------------------------|----------------------------------------------------|------------------------------------------------------|----------------------------------------------------------------|
| 10         | Organ Donation Pledge                                                                                | NSS Unit MCOP Nigdi                                | National Health Mission                              | 100                                                            |
| 11         | Selfie with Mati Activity                                                                            | NSS Unit MCOP Nigdi                                | National Health Mission                              | 50                                                             |
| 12         | Road Safety Awareness                                                                                | NSS Unit MCOP Nigdi                                | Swaschha Bharat<br>Abhiyan                           | 40                                                             |
| 13         | Eye Check up Camp at Jambwade                                                                        | NSS Unit MCOP Nigdi                                | National Health Mission                              | 30                                                             |
| 14         | Swachha Bharat Abhiyan                                                                               | NSS Unit MCOP Nigdi                                | Green India Mission<br>and Swachha Bharat<br>Abhiyan | 75                                                             |
| 15         | Dental Check up camp at  Jambwade                                                                    | NSS Unit MCOP Nigdi                                | National Health Mission                              | 30                                                             |
| 16         | Breast Cancer Checkup camp at<br>Jambwade                                                            | NSS Unit MCOP Nigdi                                | National Health Mission                              | 25                                                             |
| 17         | Menstrual Hygiene Workshop                                                                           | NSS Unit MCOP Nigdi                                | National Health Mission                              | 25                                                             |
| 18         | My River My Valentine                                                                                | NSS Unit MCOP Nigdi                                | Swachh Bharat Abhiyan                                | 10                                                             |
| 19         | Women Health and Physiotherpy                                                                        | MCOP Nigdi                                         | Awareness Programme                                  | 109                                                            |
| 20         | Pre and Post Menopause ( Gynaecologist Issues ) PCOD, PCOS, Thyroid, Fibroid, Cyst, irregular period | MCOP Nigdi                                         | Awareness Programme                                  | 50                                                             |
| 21         | Personality Development and  Menstrual Hygiene                                                       | MCOP Nigdi                                         | Awareness Programme                                  | 120                                                            |