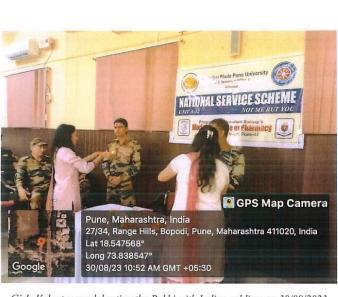

## NSS REGULAR ACTIVITY REPORT 2023-2024

| 1.  | Name of activity                                 | Rakhi for Nation                                                                                                                                                                                                                                                                                                                                                                                                                                                                                                                                                                                                                                                                            |
|-----|--------------------------------------------------|---------------------------------------------------------------------------------------------------------------------------------------------------------------------------------------------------------------------------------------------------------------------------------------------------------------------------------------------------------------------------------------------------------------------------------------------------------------------------------------------------------------------------------------------------------------------------------------------------------------------------------------------------------------------------------------------|
| 2.  | Date of activity                                 | Wednesday, 30/08/2023                                                                                                                                                                                                                                                                                                                                                                                                                                                                                                                                                                                                                                                                       |
| 3.  | Time                                             | 9:00 am to 11:00 am                                                                                                                                                                                                                                                                                                                                                                                                                                                                                                                                                                                                                                                                         |
| 4.  | No. of total students participated               | 25                                                                                                                                                                                                                                                                                                                                                                                                                                                                                                                                                                                                                                                                                          |
| 5.  | Occasion of activity                             | Rakshabandhan                                                                                                                                                                                                                                                                                                                                                                                                                                                                                                                                                                                                                                                                               |
| 6.  | Organizing unit/ agency/<br>collaborating agency | ٠                                                                                                                                                                                                                                                                                                                                                                                                                                                                                                                                                                                                                                                                                           |
| 7.  | Place of activity                                | Army Unit Kirkee EME STN.                                                                                                                                                                                                                                                                                                                                                                                                                                                                                                                                                                                                                                                                   |
| 8.  | Objectives of activity                           | The activity is organised to show gratitude towards our Indian soldiers who protect every citizen like a brother.                                                                                                                                                                                                                                                                                                                                                                                                                                                                                                                                                                           |
| 9.  | Outcome of activity                              | College girls felt proud while celebrating the Rakhi with the Indian Soldiers. A fruitful conversation was done within the NSS Volunteers & Army officials.                                                                                                                                                                                                                                                                                                                                                                                                                                                                                                                                 |
| 10. | Summary of activity                              | NSS Unit received the permission from the Headquarter of Khadki to celebrate the Rakhi for Nation Activity at Army Unit Kirkee EME STN. 25 NSS Volunteers reported at sharp 8:30 at College. Then all participants went to Activity location via local train from Akurdi to Khadki. At the beginning of activity Vaibhavi Deshmukh, Ankita Khaire, Vaishanavi Atole shared their feeling towards the soldiers. After that Major Ashish Sir & Major Piyush sir guided the volunteers. Then girls volunteers tied the Rakhi on the hands of Indian soldiers. Army unit then offered the tea party to the NSS Volunteers. Volunteer learned a true patriotism & discipline from this activity. |
| 11. | Activity co-coordinator                          | Mr. R.M. Gurav, Ms. P. V. Bagde & Dr. R. B. Mali                                                                                                                                                                                                                                                                                                                                                                                                                                                                                                                                                                                                                                            |

ern College of Pharmacy No.21 Yamunanagar, Nigdi, Pune - 411 044.

Girls Volunteers celebrating the Rakhi with Indian soldiers on 30/08/2023

NSS Volunteers of MCOP Nigdi at Army Unit Kirkee EME STN on 30/08/2023