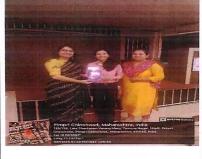

## **Rakhi for Nation Activity**

## **RAKHI FOR NATION ACTIVITY**

All students hereby inform that NSS Unit of college has organised "RAKHI FOR NATION ACTIVITY"

Date: 30/08/2023 Time: 11:00 AM

NSS Program Officer Pr. B. Mule

Dr.D.Chaudh

Progressive Education Society's

### NOTICE

All the B.Pharm and Pharm.D female students of Modern College of Pharmacy, Nigdi Pune, are hereby informed that NSS Unit of our college will be organizing 'Rakhi for Nation' activity on the occasion of Raksha Bandhan.

Date: Wednesday, 30th August 2023

Time: 9:00 am to 11:00 am

Venue: Army Unit, Kirkee EME, Station

Female students who wish to participate can contact the NSS office.

Note:

Students must carry their ID card for the program.

## NSS REGULAR ACTIVITY REPORT 2023-2024

| 1.  | Name of activity                                 | Rakhi for Nation                                                                                                                                                                                                                                                                                                                                                                                                                                                                                                                                                                                                                                                                            |
|-----|--------------------------------------------------|---------------------------------------------------------------------------------------------------------------------------------------------------------------------------------------------------------------------------------------------------------------------------------------------------------------------------------------------------------------------------------------------------------------------------------------------------------------------------------------------------------------------------------------------------------------------------------------------------------------------------------------------------------------------------------------------|
| 2.  | Date of activity                                 | Wednesday, 30/08/2023                                                                                                                                                                                                                                                                                                                                                                                                                                                                                                                                                                                                                                                                       |
| 3.  | Time                                             | 9:00 am to 11:00 am                                                                                                                                                                                                                                                                                                                                                                                                                                                                                                                                                                                                                                                                         |
| 4.  | No. of total students participated               | 25                                                                                                                                                                                                                                                                                                                                                                                                                                                                                                                                                                                                                                                                                          |
| 5.  | Occasion of activity                             | Rakshabandhan                                                                                                                                                                                                                                                                                                                                                                                                                                                                                                                                                                                                                                                                               |
| 6.  | Organizing unit/ agency/<br>collaborating agency | ٠                                                                                                                                                                                                                                                                                                                                                                                                                                                                                                                                                                                                                                                                                           |
| 7.  | Place of activity                                | Army Unit Kirkee EME STN.                                                                                                                                                                                                                                                                                                                                                                                                                                                                                                                                                                                                                                                                   |
| 8.  | Objectives of activity                           | The activity is organised to show gratitude towards our Indian soldiers who protect every citizen like a brother.                                                                                                                                                                                                                                                                                                                                                                                                                                                                                                                                                                           |
| 9.  | Outcome of activity                              | College girls felt proud while celebrating the Rakhi with the Indian Soldiers. A fruitful conversation was done within the NSS Volunteers & Army officials.                                                                                                                                                                                                                                                                                                                                                                                                                                                                                                                                 |
| 10. | Summary of activity                              | NSS Unit received the permission from the Headquarter of Khadki to celebrate the Rakhi for Nation Activity at Army Unit Kirkee EME STN. 25 NSS Volunteers reported at sharp 8:30 at College. Then all participants went to Activity location via local train from Akurdi to Khadki. At the beginning of activity Vaibhavi Deshmukh, Ankita Khaire, Vaishanavi Atole shared their feeling towards the soldiers. After that Major Ashish Sir & Major Piyush sir guided the volunteers. Then girls volunteers tied the Rakhi on the hands of Indian soldiers. Army unit then offered the tea party to the NSS Volunteers. Volunteer learned a true patriotism & discipline from this activity. |
| 11. | Activity co-coordinator                          | Mr. R.M. Gurav, Ms. P. V. Bagde & Dr. R. B. Mali                                                                                                                                                                                                                                                                                                                                                                                                                                                                                                                                                                                                                                            |

ern College of Pharmacy No.21 Yamunanagar, Nigdi, Pune - 411 044.

Girls Volunteers celebrating the Rakhi with Indian soldiers on 30/08/2023

NSS Volunteers of MCOP Nigdi at Army Unit Kirkee EME STN on 30/08/2023