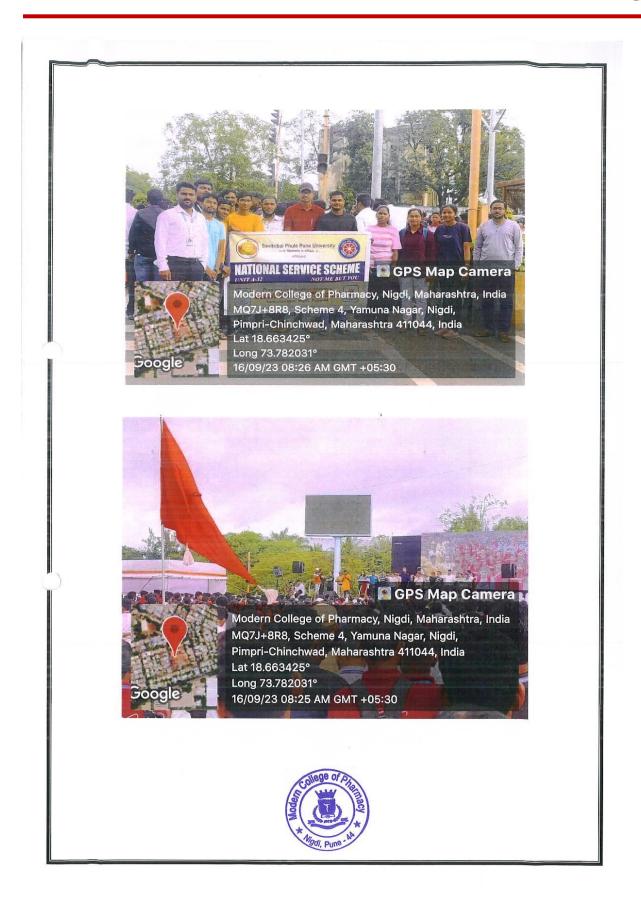

## **Rakhi for Nation Activity**

## **RAKHI FOR NATION ACTIVITY**

All students hereby inform that NSS Unit of college has organised "RAKHI FOR NATION ACTIVITY"

Date: 30/08/2023 Time: 11:00 AM

NSS Program Officer Pr. B. Mule

Dr.D.Chaudh

Progressive Education Society's

### NOTICE

All the B.Pharm and Pharm.D female students of Modern College of Pharmacy, Nigdi Pune, are hereby informed that NSS Unit of our college will be organizing 'Rakhi for Nation' activity on the occasion of Raksha Bandhan.

Date: Wednesday, 30th August 2023

Time: 9:00 am to 11:00 am

Venue: Army Unit, Kirkee EME, Station

Female students who wish to participate can contact the NSS office.

Note:

Students must carry their ID card for the program.

## NSS REGULAR ACTIVITY REPORT 2023-2024

| 1.  | Name of activity                                 | Rakhi for Nation                                                                                                                                                                                                                                                                                                                                                                                                                                                                                                                                                                                                                                                                            |
|-----|--------------------------------------------------|---------------------------------------------------------------------------------------------------------------------------------------------------------------------------------------------------------------------------------------------------------------------------------------------------------------------------------------------------------------------------------------------------------------------------------------------------------------------------------------------------------------------------------------------------------------------------------------------------------------------------------------------------------------------------------------------|
| 2.  | Date of activity                                 | Wednesday, 30/08/2023                                                                                                                                                                                                                                                                                                                                                                                                                                                                                                                                                                                                                                                                       |
| 3.  | Time                                             | 9:00 am to 11:00 am                                                                                                                                                                                                                                                                                                                                                                                                                                                                                                                                                                                                                                                                         |
| 4.  | No. of total students participated               | 25                                                                                                                                                                                                                                                                                                                                                                                                                                                                                                                                                                                                                                                                                          |
| 5.  | Occasion of activity                             | Rakshabandhan                                                                                                                                                                                                                                                                                                                                                                                                                                                                                                                                                                                                                                                                               |
| 6.  | Organizing unit/ agency/<br>collaborating agency | ٠                                                                                                                                                                                                                                                                                                                                                                                                                                                                                                                                                                                                                                                                                           |
| 7.  | Place of activity                                | Army Unit Kirkee EME STN.                                                                                                                                                                                                                                                                                                                                                                                                                                                                                                                                                                                                                                                                   |
| 8.  | Objectives of activity                           | The activity is organised to show gratitude towards our Indian soldiers who protect every citizen like a brother.                                                                                                                                                                                                                                                                                                                                                                                                                                                                                                                                                                           |
| 9.  | Outcome of activity                              | College girls felt proud while celebrating the Rakhi with the Indian Soldiers. A fruitful conversation was done within the NSS Volunteers & Army officials.                                                                                                                                                                                                                                                                                                                                                                                                                                                                                                                                 |
| 10. | Summary of activity                              | NSS Unit received the permission from the Headquarter of Khadki to celebrate the Rakhi for Nation Activity at Army Unit Kirkee EME STN. 25 NSS Volunteers reported at sharp 8:30 at College. Then all participants went to Activity location via local train from Akurdi to Khadki. At the beginning of activity Vaibhavi Deshmukh, Ankita Khaire, Vaishanavi Atole shared their feeling towards the soldiers. After that Major Ashish Sir & Major Piyush sir guided the volunteers. Then girls volunteers tied the Rakhi on the hands of Indian soldiers. Army unit then offered the tea party to the NSS Volunteers. Volunteer learned a true patriotism & discipline from this activity. |
| 11. | Activity co-coordinator                          | Mr. R.M. Gurav, Ms. P. V. Bagde & Dr. R. B. Mali                                                                                                                                                                                                                                                                                                                                                                                                                                                                                                                                                                                                                                            |

ern College of Pharmacy No.21 Yamunanagar, Nigdi, Pune - 411 044.

Girls Volunteers celebrating the Rakhi with Indian soldiers on 30/08/2023

NSS Volunteers of MCOP Nigdi at Army Unit Kirkee EME STN on 30/08/2023