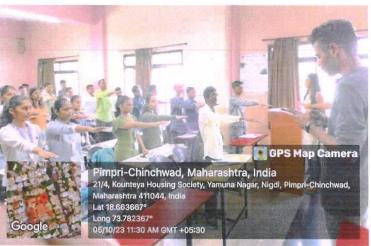

## **CHANDRAYAAN-3 LANDING**

All students hereby inform that NSS Unit of college has organised "CHANDRAYAAN-3 LANDING"

Date: 23/08/2023 Time: 11:00 AM

Mr.R.M.Gurav

NSS Program Officer PT'

r. p. D. D

Dr.P.D.Chaudhari
Principal

## NOTICE

All theB.Pharm, Pharm.Dstudents andTeaching Staff, Non-Teaching Staff& Office Staff of Modern College of Pharmacy Nigdiare hereby informed that collegehas made the arrangement to show the "Chandrayaan-3 Soft Landing Telecast". All the interested students can gathered in Class Room No. 2 on 23<sup>rd</sup> August 2023 at 5:15 pm.

## NSS REGULAR ACTIVITY REPORT 2023- 2024

| 1.  | Name of activity                                 | Chandrayan 3 Activity                                                                                                                  |
|-----|--------------------------------------------------|----------------------------------------------------------------------------------------------------------------------------------------|
| 2.  | Date of activity                                 | 23-8-2023                                                                                                                              |
| 3.  | Time                                             | 5:15 - 6:15 pm                                                                                                                         |
| 4.  | No. of total students participated               | 50                                                                                                                                     |
| 5.  | Occasion of activity                             | Chandrayan 3 soft landing telecast                                                                                                     |
| 6.  | Organizing unit/ agency/<br>collaborating agency | P.E.S Modern College of Pharmacy, Nigdi, Pune                                                                                          |
| 7.  | Place of activity                                | P.E.S Modern College of Pharmacy, Nigdi, Pune                                                                                          |
| 8.  | Objectives of activity                           | To inculcate patriotism amongst the students and to Demonstrate end-to-end capability in safe landing and roving on the lunar surface. |
| 9.  | Outcome of activity                              | All students are Actively participated in this activity and enjoyed the India's pride moment                                           |
| 10. | Activity co-coordinator                          | Prof. R. M. Gurav, Dr. R. B. Mali                                                                                                      |