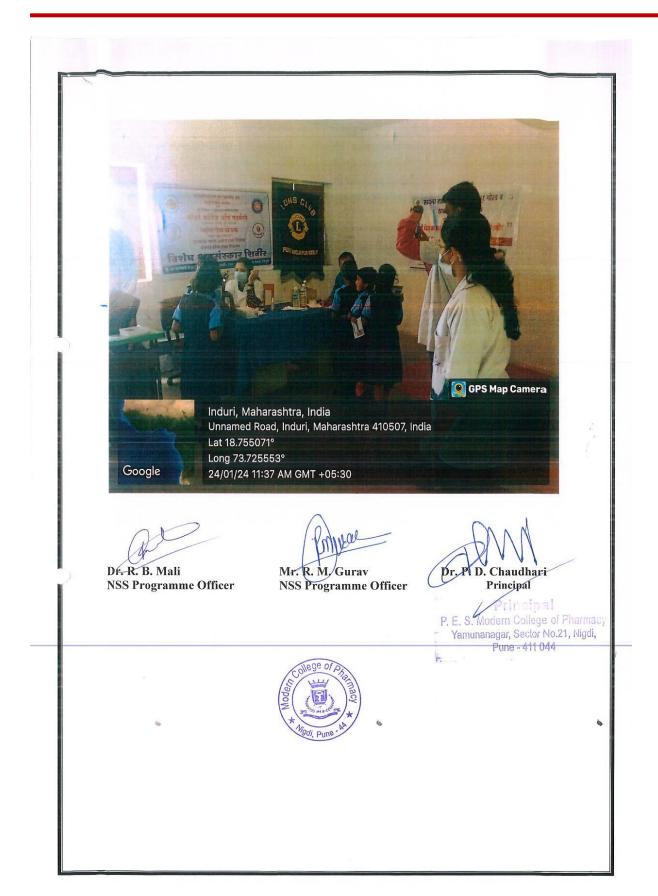

## **Tree Plantation at Bhandara Dongar**

## Tree plantation at Bhandara Dongar

All students hereby inform that NSS Unit of college has organised "TREE PLANTATION AT BHANDARA DONGAR"

Date: 30/07/2023 Time: 11:00 AM

NSS Program Officer

Mr.R.M.Gurav