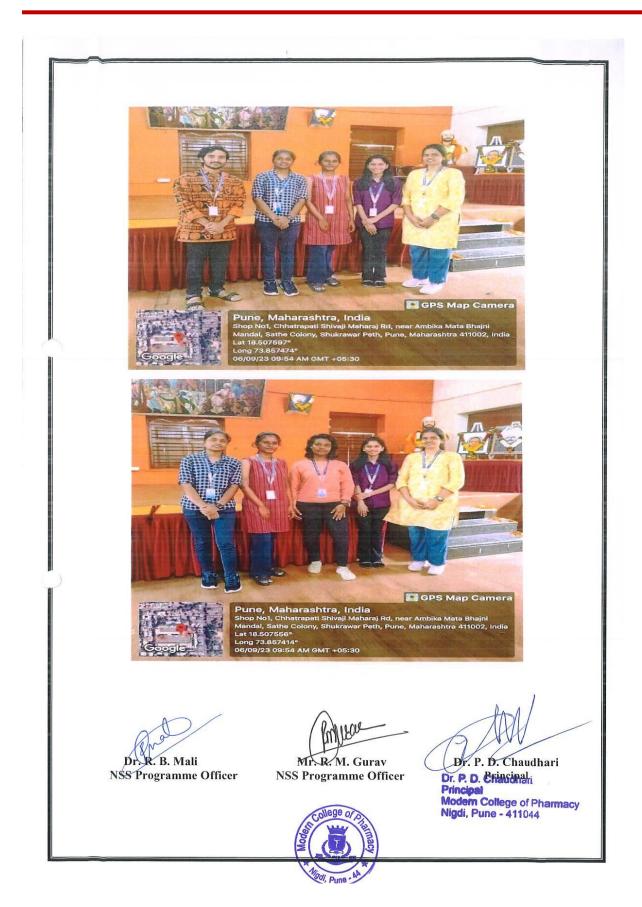

ern College of Pharmacy No.21 Yamunanagar, Nigdi, Pune - 411 044.

Girls Volunteers celebrating the Rakhi with Indian soldiers on 30/08/2023

NSS Volunteers of MCOP Nigdi at Army Unit Kirkee EME STN on 30/08/2023