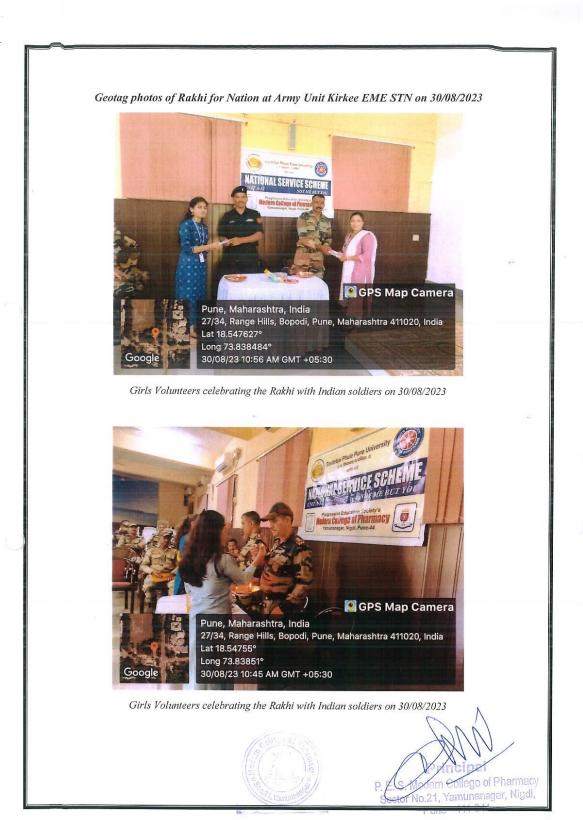

## **Rakhi for Nation Activity**

## **RAKHI FOR NATION ACTIVITY**

All students hereby inform that NSS Unit of college has organised "RAKHI FOR NATION ACTIVITY"

Date: 30/08/2023 Time: 11:00 AM

NSS Program Officer Pr. B. Mule

Dr.D.Chaudh

Progressive Education Society's

### NOTICE

All the B.Pharm and Pharm.D female students of Modern College of Pharmacy, Nigdi Pune, are hereby informed that NSS Unit of our college will be organizing 'Rakhi for Nation' activity on the occasion of Raksha Bandhan.

Date: Wednesday, 30th August 2023

Time: 9:00 am to 11:00 am

Venue: Army Unit, Kirkee EME, Station

Female students who wish to participate can contact the NSS office.

Note:

Students must carry their ID card for the program.

## NSS REGULAR ACTIVITY REPORT 2023-2024

| 1.  | Name of activity                                 | Rakhi for Nation                                                                                                                                                                                                                                                                                                                                                                                                                                                                                                                                                                                                                                                                            |
|-----|--------------------------------------------------|---------------------------------------------------------------------------------------------------------------------------------------------------------------------------------------------------------------------------------------------------------------------------------------------------------------------------------------------------------------------------------------------------------------------------------------------------------------------------------------------------------------------------------------------------------------------------------------------------------------------------------------------------------------------------------------------|
| 2.  | Date of activity                                 | Wednesday, 30/08/2023                                                                                                                                                                                                                                                                                                                                                                                                                                                                                                                                                                                                                                                                       |
| 3.  | Time                                             | 9:00 am to 11:00 am                                                                                                                                                                                                                                                                                                                                                                                                                                                                                                                                                                                                                                                                         |
| 4.  | No. of total students participated               | 25                                                                                                                                                                                                                                                                                                                                                                                                                                                                                                                                                                                                                                                                                          |
| 5.  | Occasion of activity                             | Rakshabandhan                                                                                                                                                                                                                                                                                                                                                                                                                                                                                                                                                                                                                                                                               |
| 6.  | Organizing unit/ agency/<br>collaborating agency | ٠                                                                                                                                                                                                                                                                                                                                                                                                                                                                                                                                                                                                                                                                                           |
| 7.  | Place of activity                                | Army Unit Kirkee EME STN.                                                                                                                                                                                                                                                                                                                                                                                                                                                                                                                                                                                                                                                                   |
| 8.  | Objectives of activity                           | The activity is organised to show gratitude towards our Indian soldiers who protect every citizen like a brother.                                                                                                                                                                                                                                                                                                                                                                                                                                                                                                                                                                           |
| 9.  | Outcome of activity                              | College girls felt proud while celebrating the Rakhi with the Indian Soldiers. A fruitful conversation was done within the NSS Volunteers & Army officials.                                                                                                                                                                                                                                                                                                                                                                                                                                                                                                                                 |
| 10. | Summary of activity                              | NSS Unit received the permission from the Headquarter of Khadki to celebrate the Rakhi for Nation Activity at Army Unit Kirkee EME STN. 25 NSS Volunteers reported at sharp 8:30 at College. Then all participants went to Activity location via local train from Akurdi to Khadki. At the beginning of activity Vaibhavi Deshmukh, Ankita Khaire, Vaishanavi Atole shared their feeling towards the soldiers. After that Major Ashish Sir & Major Piyush sir guided the volunteers. Then girls volunteers tied the Rakhi on the hands of Indian soldiers. Army unit then offered the tea party to the NSS Volunteers. Volunteer learned a true patriotism & discipline from this activity. |
| 11. | Activity co-coordinator                          | Mr. R.M. Gurav, Ms. P. V. Bagde & Dr. R. B. Mali                                                                                                                                                                                                                                                                                                                                                                                                                                                                                                                                                                                                                                            |

ern College of Pharmacy No.21 Yamunanagar, Nigdi, Pune - 411 044.

Girls Volunteers celebrating the Rakhi with Indian soldiers on 30/08/2023

NSS Volunteers of MCOP Nigdi at Army Unit Kirkee EME STN on 30/08/2023