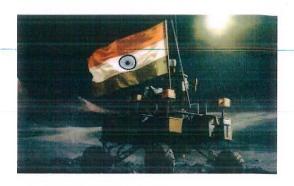

## **Chandrayaan -3 Landing**

8/23/23, 1:33 PM

SPPU Webmail :: Chandrayaan-3 Soft-landing telecast

Sub ject

Chandrayaan-3 Soft-landing telecast

From

SPPU Notifications <no-reply@pun.unipune.ac.in>

To

As per the official website of ISRO, there will be live broadcasting of the Landing of Chandrayan-3 mission on August 23, 2023, starting from 17:27 Hrs. IST (5:27 PM).

Let's see the Live Landing to mark India's Historic Mission to Moon.

## **CHANDRAYAAN-3 LANDING**

All students hereby inform that NSS Unit of college has organised "CHANDRAYAAN-3 LANDING"

Date: 23/08/2023 Time: 11:00 AM

Mr.R.M.Gurav

NSS Program Officer PT'

r. p. D. D

Dr.P.D.Chaudhari
Principal