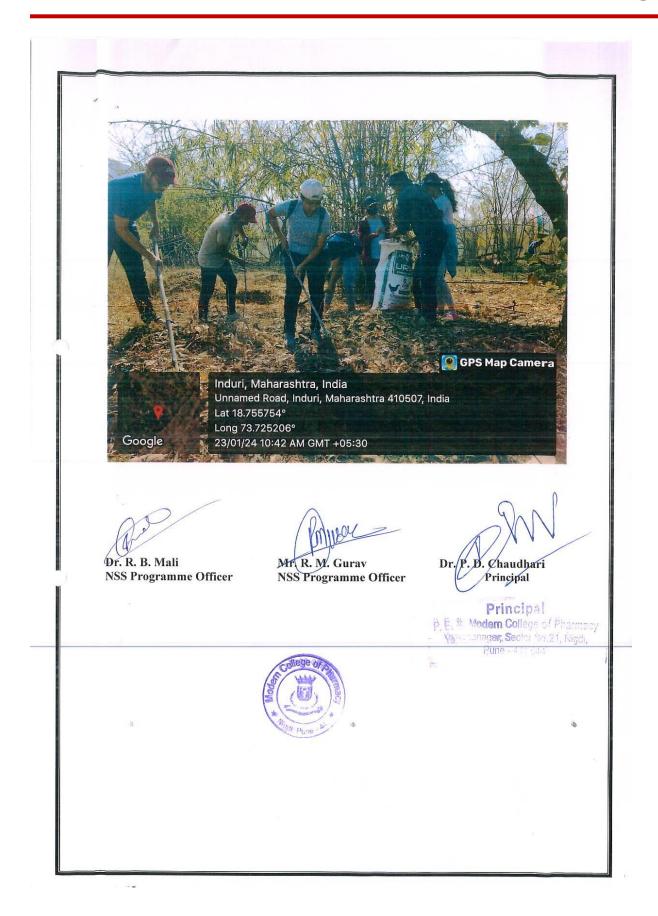

## Tree plantation at Bhandara Dongar

All students hereby inform that NSS Unit of college has organised "TREE PLANTATION AT BHANDARA DONGAR"

Date: 30/07/2023 Time: 11:00 AM

NSS Program Officer

Mr.R.M.Gurav

### NSS REGULAR ACTIVITY REPORT 2023- 2024

| 1.  | Name of activity                                 | Tree Plantation at Bhandara Dongar                                                                                                                                                                                                                                                                                                                                                                                                                                                 |
|-----|--------------------------------------------------|------------------------------------------------------------------------------------------------------------------------------------------------------------------------------------------------------------------------------------------------------------------------------------------------------------------------------------------------------------------------------------------------------------------------------------------------------------------------------------|
| 2.  | Date of activity                                 | Sunday, 30/07/2023                                                                                                                                                                                                                                                                                                                                                                                                                                                                 |
| 3.  | Time                                             | 9:00 am to 1:30 pm                                                                                                                                                                                                                                                                                                                                                                                                                                                                 |
| 4.  | No. of total students participated               | 43                                                                                                                                                                                                                                                                                                                                                                                                                                                                                 |
| 5.  | Occasion of activity                             | -                                                                                                                                                                                                                                                                                                                                                                                                                                                                                  |
| 6.  | Organizing unit/ agency/<br>collaborating agency | Art of Living                                                                                                                                                                                                                                                                                                                                                                                                                                                                      |
| 7.  | Place of activity                                | Bhandara Dongar, Jambawade, Maval, Pune                                                                                                                                                                                                                                                                                                                                                                                                                                            |
| 8.  | Objectives of activity                           | The purpose of tree plantation is to save the endangered environment and to beautify our life To aware the students regarding our environment & importance of tree.                                                                                                                                                                                                                                                                                                                |
| 9.  | Outcome of activity                              | Students get aware about importance of trees.  This activity helped student to become good citizen of India who knows the value of trees.                                                                                                                                                                                                                                                                                                                                          |
| 10. | Summary of activity                              | The activity is organized in collaboration with Art of living. Total 43 students of Modern College of Pharmacy, Nigdi were participated in this activity. All student came at sharp 8:30 am at Indoori Phata. After the breakfast we gathered at Bhandara dongar. Art of Living volunteers gave the demonstration that how the proper tree plantation is to be done. Then we made group of student to work effectively. All Indian species of trees were planted in this activity. |
| 11. | Activity co-coordinator                          | Mr. R.M.Gurav                                                                                                                                                                                                                                                                                                                                                                                                                                                                      |