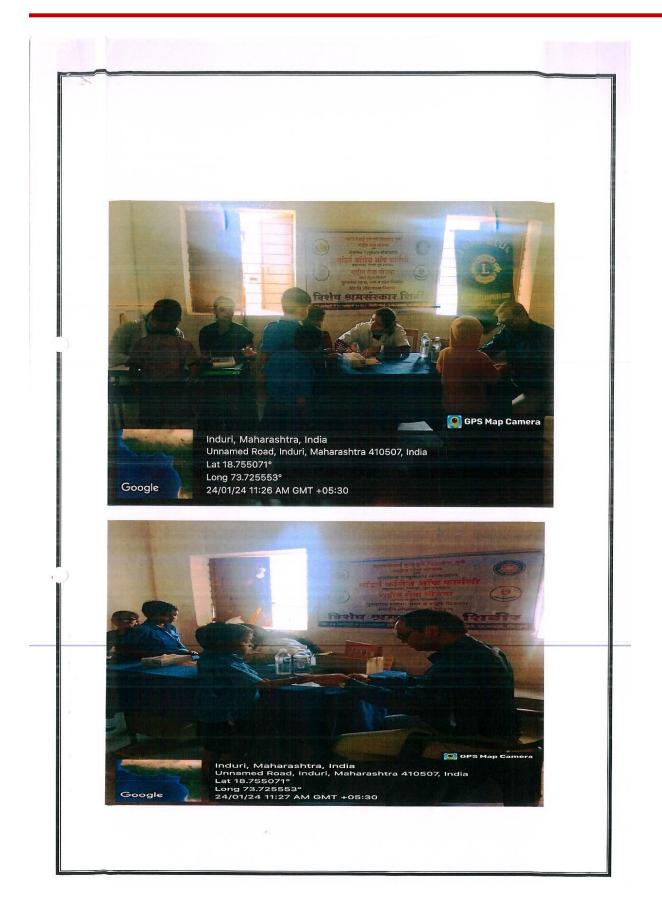

## **Rakhi for Nation Activity**

## **RAKHI FOR NATION ACTIVITY**

All students hereby inform that NSS Unit of college has organised "RAKHI FOR NATION ACTIVITY"

Date: 30/08/2023 Time: 11:00 AM

NSS Program Officer Pr. B. Mule

Dr.D.Chaudh

Progressive Education Society's

### NOTICE

All the B.Pharm and Pharm.D female students of Modern College of Pharmacy, Nigdi Pune, are hereby informed that NSS Unit of our college will be organizing 'Rakhi for Nation' activity on the occasion of Raksha Bandhan.

Date: Wednesday, 30th August 2023

Time: 9:00 am to 11:00 am

Venue: Army Unit, Kirkee EME, Station

Female students who wish to participate can contact the NSS office.

Note:

Students must carry their ID card for the program.

## NSS REGULAR ACTIVITY REPORT 2023-2024

| 1.  | Name of activity                                 | Rakhi for Nation                                                                                                                                                                                                                                                                                                                                                                                                                                                                                                                                                                                                                                                                            |
|-----|--------------------------------------------------|---------------------------------------------------------------------------------------------------------------------------------------------------------------------------------------------------------------------------------------------------------------------------------------------------------------------------------------------------------------------------------------------------------------------------------------------------------------------------------------------------------------------------------------------------------------------------------------------------------------------------------------------------------------------------------------------|
| 2.  | Date of activity                                 | Wednesday, 30/08/2023                                                                                                                                                                                                                                                                                                                                                                                                                                                                                                                                                                                                                                                                       |
| 3.  | Time                                             | 9:00 am to 11:00 am                                                                                                                                                                                                                                                                                                                                                                                                                                                                                                                                                                                                                                                                         |
| 4.  | No. of total students participated               | 25                                                                                                                                                                                                                                                                                                                                                                                                                                                                                                                                                                                                                                                                                          |
| 5.  | Occasion of activity                             | Rakshabandhan                                                                                                                                                                                                                                                                                                                                                                                                                                                                                                                                                                                                                                                                               |
| 6.  | Organizing unit/ agency/<br>collaborating agency | ٠                                                                                                                                                                                                                                                                                                                                                                                                                                                                                                                                                                                                                                                                                           |
| 7.  | Place of activity                                | Army Unit Kirkee EME STN.                                                                                                                                                                                                                                                                                                                                                                                                                                                                                                                                                                                                                                                                   |
| 8.  | Objectives of activity                           | The activity is organised to show gratitude towards our Indian soldiers who protect every citizen like a brother.                                                                                                                                                                                                                                                                                                                                                                                                                                                                                                                                                                           |
| 9.  | Outcome of activity                              | College girls felt proud while celebrating the Rakhi with the Indian Soldiers. A fruitful conversation was done within the NSS Volunteers & Army officials.                                                                                                                                                                                                                                                                                                                                                                                                                                                                                                                                 |
| 10. | Summary of activity                              | NSS Unit received the permission from the Headquarter of Khadki to celebrate the Rakhi for Nation Activity at Army Unit Kirkee EME STN. 25 NSS Volunteers reported at sharp 8:30 at College. Then all participants went to Activity location via local train from Akurdi to Khadki. At the beginning of activity Vaibhavi Deshmukh, Ankita Khaire, Vaishanavi Atole shared their feeling towards the soldiers. After that Major Ashish Sir & Major Piyush sir guided the volunteers. Then girls volunteers tied the Rakhi on the hands of Indian soldiers. Army unit then offered the tea party to the NSS Volunteers. Volunteer learned a true patriotism & discipline from this activity. |
| 11. | Activity co-coordinator                          | Mr. R.M. Gurav, Ms. P. V. Bagde & Dr. R. B. Mali                                                                                                                                                                                                                                                                                                                                                                                                                                                                                                                                                                                                                                            |