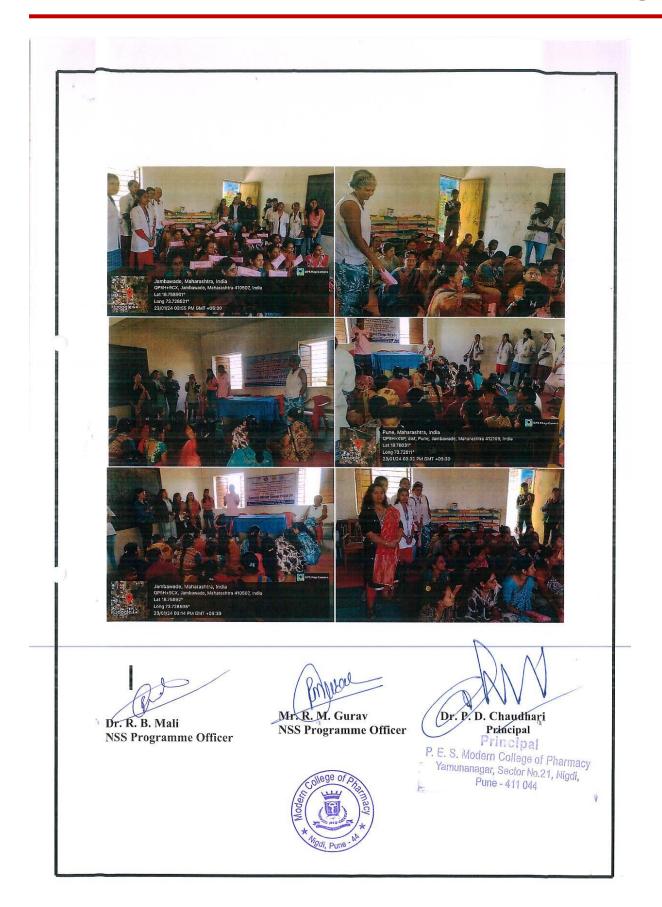

ern College of Pharmacy No.21 Yamunanagar, Nigdi, Pune - 411 044.

Girls Volunteers celebrating the Rakhi with Indian soldiers on 30/08/2023

NSS Volunteers of MCOP Nigdi at Army Unit Kirkee EME STN on 30/08/2023