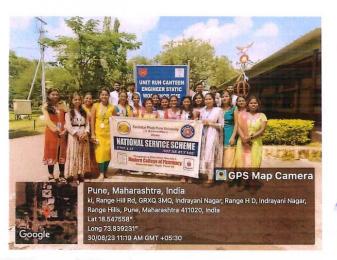

## NSS REGULAR ACTIVITY REPORT 2023-2024

| 1.  | Name of activity                                 | Rakhi for Nation                                                                                                                                                                                                                                                                                                                                                                                                                                                                                                                                                                                                                                                                            |
|-----|--------------------------------------------------|---------------------------------------------------------------------------------------------------------------------------------------------------------------------------------------------------------------------------------------------------------------------------------------------------------------------------------------------------------------------------------------------------------------------------------------------------------------------------------------------------------------------------------------------------------------------------------------------------------------------------------------------------------------------------------------------|
| 2.  | Date of activity                                 | Wednesday, 30/08/2023                                                                                                                                                                                                                                                                                                                                                                                                                                                                                                                                                                                                                                                                       |
| 3.  | Time                                             | 9:00 am to 11:00 am                                                                                                                                                                                                                                                                                                                                                                                                                                                                                                                                                                                                                                                                         |
| 4.  | No. of total students participated               | 25                                                                                                                                                                                                                                                                                                                                                                                                                                                                                                                                                                                                                                                                                          |
| 5.  | Occasion of activity                             | Rakshabandhan                                                                                                                                                                                                                                                                                                                                                                                                                                                                                                                                                                                                                                                                               |
| 6.  | Organizing unit/ agency/<br>collaborating agency | ٠                                                                                                                                                                                                                                                                                                                                                                                                                                                                                                                                                                                                                                                                                           |
| 7.  | Place of activity                                | Army Unit Kirkee EME STN.                                                                                                                                                                                                                                                                                                                                                                                                                                                                                                                                                                                                                                                                   |
| 8.  | Objectives of activity                           | The activity is organised to show gratitude towards our Indian soldiers who protect every citizen like a brother.                                                                                                                                                                                                                                                                                                                                                                                                                                                                                                                                                                           |
| 9.  | Outcome of activity                              | College girls felt proud while celebrating the Rakhi with the Indian Soldiers. A fruitful conversation was done within the NSS Volunteers & Army officials.                                                                                                                                                                                                                                                                                                                                                                                                                                                                                                                                 |
| 10. | Summary of activity                              | NSS Unit received the permission from the Headquarter of Khadki to celebrate the Rakhi for Nation Activity at Army Unit Kirkee EME STN. 25 NSS Volunteers reported at sharp 8:30 at College. Then all participants went to Activity location via local train from Akurdi to Khadki. At the beginning of activity Vaibhavi Deshmukh, Ankita Khaire, Vaishanavi Atole shared their feeling towards the soldiers. After that Major Ashish Sir & Major Piyush sir guided the volunteers. Then girls volunteers tied the Rakhi on the hands of Indian soldiers. Army unit then offered the tea party to the NSS Volunteers. Volunteer learned a true patriotism & discipline from this activity. |
| 11. | Activity co-coordinator                          | Mr. R.M. Gurav, Ms. P. V. Bagde & Dr. R. B. Mali                                                                                                                                                                                                                                                                                                                                                                                                                                                                                                                                                                                                                                            |

ern College of Pharmacy No.21 Yamunanagar, Nigdi, Pune - 411 044.

Girls Volunteers celebrating the Rakhi with Indian soldiers on 30/08/2023

NSS Volunteers of MCOP Nigdi at Army Unit Kirkee EME STN on 30/08/2023