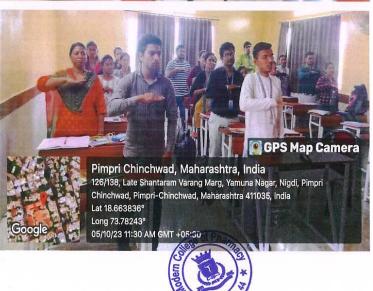

## **CHANDRAYAAN-3 LANDING**

All students hereby inform that NSS Unit of college has organised "CHANDRAYAAN-3 LANDING"

Date: 23/08/2023 Time: 11:00 AM

Mr.R.M.Gurav

NSS Program Officer PT'

r. p. D. D

Dr.P.D.Chaudhari
Principal

## NOTICE

All theB.Pharm, Pharm.Dstudents andTeaching Staff, Non-Teaching Staff& Office Staff of Modern College of Pharmacy Nigdiare hereby informed that collegehas made the arrangement to show the "Chandrayaan-3 Soft Landing Telecast". All the interested students can gathered in Class Room No. 2 on 23<sup>rd</sup> August 2023 at 5:15 pm.

## NSS REGULAR ACTIVITY REPORT 2023- 2024

| 1.  | Name of activity                                 | Chandrayan 3 Activity                                                                                                                  |
|-----|--------------------------------------------------|----------------------------------------------------------------------------------------------------------------------------------------|
| 2.  | Date of activity                                 | 23-8-2023                                                                                                                              |
| 3.  | Time                                             | 5:15 - 6:15 pm                                                                                                                         |
| 4.  | No. of total students participated               | 50                                                                                                                                     |
| 5.  | Occasion of activity                             | Chandrayan 3 soft landing telecast                                                                                                     |
| 6.  | Organizing unit/ agency/<br>collaborating agency | P.E.S Modern College of Pharmacy, Nigdi, Pune                                                                                          |
| 7.  | Place of activity                                | P.E.S Modern College of Pharmacy, Nigdi, Pune                                                                                          |
| 8.  | Objectives of activity                           | To inculcate patriotism amongst the students and to Demonstrate end-to-end capability in safe landing and roving on the lunar surface. |
| 9.  | Outcome of activity                              | All students are Actively participated in this activity and enjoyed the India's pride moment                                           |
| 10. | Activity co-coordinator                          | Prof. R. M. Gurav, Dr. R. B. Mali                                                                                                      |