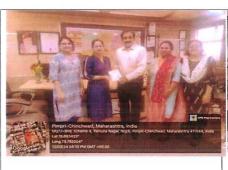

ern College of Pharmacy No.21 Yamunanagar, Nigdi, Pune - 411 044.

Girls Volunteers celebrating the Rakhi with Indian soldiers on 30/08/2023

NSS Volunteers of MCOP Nigdi at Army Unit Kirkee EME STN on 30/08/2023